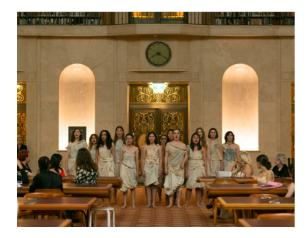

# REVERENCE

Building on significant experience and expertise in producing site-responsive choral performance works, The House has committed to providing an annual commission, supporting female composers to create significant new full-length classical/contemporary vocal performance works for female voices. These works will ensure meaningful and authentic roles for female performers and speak back to canonical representations of women with little or no agency, who are acted upon rather than allowed to act.

These works will be career and developmental milestones for the composers, raising their professional profiles and connecting them with new opportunities. Through this process we will increase our understanding of the environments and processes women composers will thrive in.