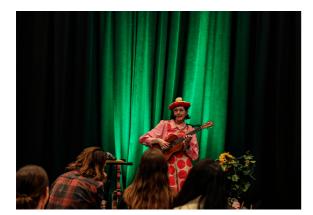

# REVERENCE

Building on significant experience and expertise in producing site-responsive choral performance works, The House has committed to providing an annual commission, supporting female composers to create significant new full-length classical/contemporary vocal performance works for female voices. These works will ensure meaningful and authentic roles for female performers and speak back to canonical representations of women with little or no agency, who are acted upon rather than allowed to act.

These works will be career and developmental milestones for the composers, raising their professional profiles and connecting them with new opportunities. Through this process we will increase our understanding of the environments and processes women composers will thrive in.